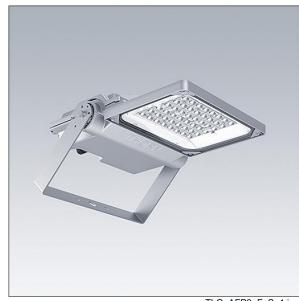

#### Areaflood Pro 2

A compact, lightweight, general purpose LED area floodlight. With small body. LED converter driving 24 LEDs at 700mA with Asymmetrical 40° light distribution. IP66, IK08, Class II electrical. Body: die-cast aluminium (EN AC-44300), Light grey 150 sanded textured (close to RAL9006).. Enclosure: 4mm thick toughened glass. Reversable mounting stirrup supplied, optional spigot adaptors available separately for post top mounting. Complete with 4000K LED.