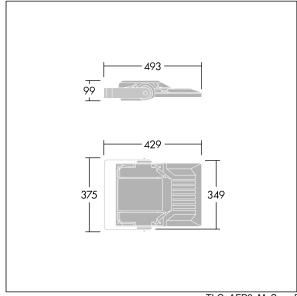

Integrated 6kV surge protection included as standard, with higher 10kV protection when selected (designated by 'SP' in the description).

Dimensions: 429 x 349 x 99 mm Luminaire input power: 39 W Luminaire luminous flux: 6593 lm Luminaire efficacy: 169 lm/W

weight: 6.85 kg Scx: 0.052 m<sup>2</sup>

TLG\_AFP2\_M\_S.wmf

This product contains a light source of energy efficiency class E.

All values marked with an \* are rated values. Thorn uses tried and tested components from leading suppliers, however there may be isolated instances of technology-related failures of individual LEDs during the rated product lifetime. International standards set the tolerance in initial flux and connected load at ±10%. Unless stated otherwise, the values apply to an ambient temperature of 25°C.