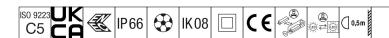

## Areaflood Pro 2

A compact, lightweight, general purpose LED area floodlight. With small body. LED converter driving 36 LEDs at 350mA with Asymmetrical 40° light distribution. IP66, IK08, Class II electrical. Body: die-cast aluminium (EN AC-44300), Light grey 150 sanded textured (close to RAL9006).. Enclosure: 4mm thick toughened glass. Reversable mounting stirrup supplied, optional spigot adaptors available separately for post top mounting. Complete with 4000K LED.

Integrated 6kV surge protection included as standard, with higher 10kV protection when selected (designated by 'SP' in the description).

Dimensions: 429 x 349 x 99 mm Luminaire input power: 39 W Luminaire luminous flux: 6593 lm Luminaire efficacy: 169 lm/W