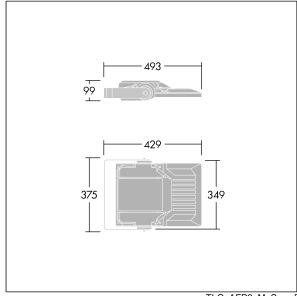

Integrated 6kV surge protection included as standard, with higher 10kV protection when selected (designated by 'SP' in the description).

Dimensions: 429 x 349 x 99 mm Luminaire input power: 39 W Luminaire luminous flux: 6593 lm Luminaire efficacy: 169 lm/W