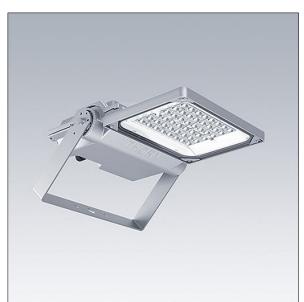

## Areaflood Pro 2

A compact, lightweight, general purpose LED area floodlight. With small body. LED converter driving 36 LEDs at 500mA with Asymmetrical 40° light distribution. IP66, IK08, Class II electrical. Body: die-cast aluminium (EN AC-44300), Light grey 150 sanded textured (close to RAL9006).. Enclosure: 4mm thick toughened glass. Reversable mounting stirrup supplied, optional spigot adaptors available separately for post top mounting. Complete with 4000K LED.

Integrated 6kV surge protection included as standard, with higher 10kV protection when selected (designated by 'SP' in the description).

Dimensions: 429 x 349 x 99 mm Luminaire input power: 55 W Luminaire luminous flux: 9079 lm Luminaire efficacy: 165 lm/W weight: 6.82 kg Scx: 0.052 m<sup>2</sup>