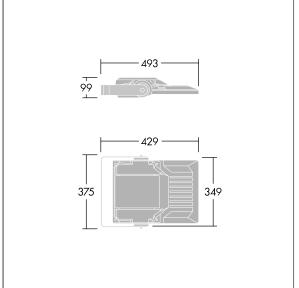

Integrated 6kV surge protection included as standard, with higher 10kV protection when selected (designated by 'SP' in the description).

Dimensions: 429 x 349 x 99 mm Luminaire input power: 55 W Luminaire luminous flux: 9079 lm Luminaire efficacy: 165 lm/W weight: 6.82 kg Scx: 0.052 m<sup>2</sup>