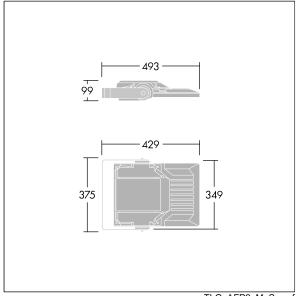

Integrated 6kV surge protection included as standard, with higher 10kV protection when selected (designated by 'SP' in the description).

Dimensions: 429 x 349 x 99 mm Luminaire input power: 55 W Luminaire luminous flux: 9079 lm Luminaire efficacy: 165 lm/W

weight: 6.82 kg Scx: 0.052 m<sup>2</sup>

TLG\_AFP2\_F\_S\_1.jpg

TLG\_AFP2\_M\_S.wmf

This product contains a light source of energy efficiency class E.

All values marked with an \* are rated values. Thorn uses tried and tested components from leading suppliers, however there may be isolated instances of technology-related failures of individual LEDs during the rated product lifetime. International standards set the tolerance in initial flux and connected load at ±10%. Unless stated otherwise, the values apply to an ambient temperature of 25°C.