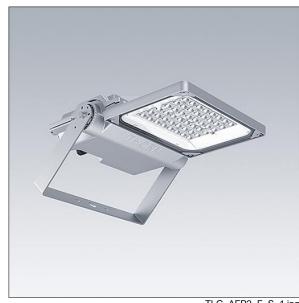

## Areaflood Pro 2

A compact, lightweight, general purpose LED area floodlight. With small body. LED converter driving 36 LEDs at 500mA with Asymmetrical 40° light distribution. IP66, IK08, Class II electrical. Body: die-cast aluminium (EN AC-44300), Light grey 150 sanded textured (close to RAL9006).. Enclosure: 4mm thick toughened glass. Reversable mounting stirrup supplied, optional spigot adaptors available separately for post top mounting. Complete with 4000K LED.

weight: 6.82 kg Scx: 0.052 m<sup>2</sup>

TLG\_AFP2\_F\_S\_1.jpg

TLG\_AFP2\_M\_S.wmf

This product contains a light source of energy efficiency class E.

All values marked with an \* are rated values. Thorn uses tried and tested components from leading suppliers, however there may be isolated instances of technology-related failures of individual LEDs during the rated product lifetime. International standards set the tolerance in initial flux and connected load at ±10%. Unless stated otherwise, the values apply to an ambient temperature of 25°C.