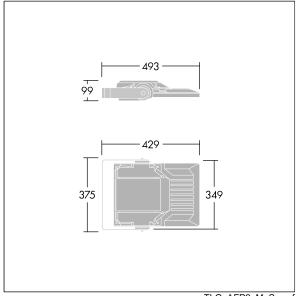

Integrated 6kV surge protection included as standard, with higher 10kV protection when selected (designated by 'SP' in the description).

Dimensions: 429 x 349 x 99 mm Luminaire input power: 50 W Luminaire luminous flux: 8772 lm Luminaire efficacy: 175 lm/W

weight: 7.13 kg Scx: 0.052 m<sup>2</sup>

TLG\_AFP2\_M\_S.wmf

This product contains light sources of energy efficiency classes D, E.

All values marked with an \* are rated values. Thorn uses tried and tested components from leading suppliers, however there may be isolated instances of technology-related failures of individual LEDs during the rated product lifetime. International standards set the tolerance in initial flux and connected load at ±10%. Unless stated otherwise, the values apply to an ambient temperature of 25°C.