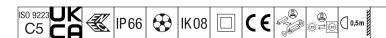

## Areaflood Pro 2

A compact, lightweight, general purpose LED area floodlight. With small body. LED converter driving 48 LEDs at 350mA with Asymmetrical 40° light distribution. IP66, IK08, Class II electrical. Body: die-cast aluminium (EN AC-44300), Light grey 150 sanded textured (close to RAL9006).. Enclosure: 4mm thick toughened glass. Reversable mounting stirrup supplied, optional spigot adaptors available separately for post top mounting. Complete with 4000K LED.

Integrated 6kV surge protection included as standard, with higher 10kV protection when selected (designated by 'SP' in the description).

Dimensions: 429 x 349 x 99 mm Luminaire input power: 50 W Luminaire luminous flux: 8772 lm Luminaire efficacy: 175 lm/W