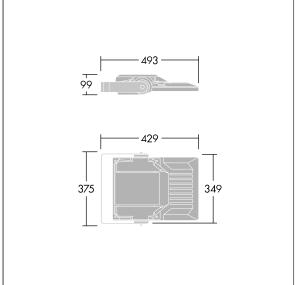

Integrated 6kV surge protection included as standard, with higher 10kV protection when selected (designated by 'SP' in the description).

Dimensions: 429 x 349 x 99 mm Luminaire input power: 71 W Luminaire luminous flux: 12065 lm Luminaire efficacy: 170 lm/W weight: 7.38 kg Scx: 0.052 m<sup>2</sup>