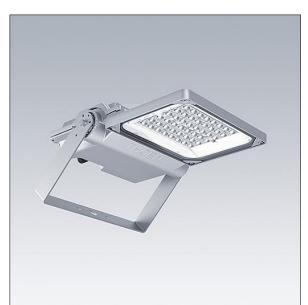

## Areaflood Pro 2

A compact, lightweight, general purpose LED area floodlight. With small body. LED converter driving 48 LEDs at 500mA with Asymmetrical 40° light distribution. IP66, IK08, Class II electrical. Body: die-cast aluminium (EN AC-44300), Light grey 150 sanded textured (close to RAL9006).. Enclosure: 4mm thick toughened glass. Reversable mounting stirrup supplied, optional spigot adaptors available separately for post top mounting. Complete with 4000K LED.