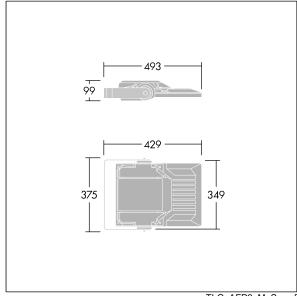

Integrated 6kV surge protection included as standard, with higher 10kV protection when selected (designated by 'SP' in the description).

Dimensions: 429 x 349 x 99 mm Luminaire input power: 71 W Luminaire luminous flux: 12065 lm Luminaire efficacy: 170 lm/W

weight: 7.38 kg Scx: 0.052 m<sup>2</sup>

TLG\_AFP2\_M\_S.wmf

This product contains light sources of energy efficiency classes D, E.

All values marked with an \* are rated values. Thorn uses tried and tested components from leading suppliers, however there may be isolated instances of technology-related failures of individual LEDs during the rated product lifetime. International standards set the tolerance in initial flux and connected load at ±10%. Unless stated otherwise, the values apply to an ambient temperature of 25°C.