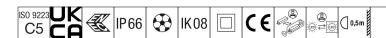

## Areaflood Pro 2

A compact, lightweight, general purpose LED area floodlight. With small body. LED converter driving 48 LEDs at 500mA with Asymmetrical 40° light distribution. IP66, IK08, Class II electrical. Body: die-cast aluminium (EN AC-44300), Light grey 150 sanded textured (close to RAL9006).. Enclosure: 4mm thick toughened glass. Reversable mounting stirrup supplied, optional spigot adaptors available separately for post top mounting. Complete with 4000K LED.

Integrated 6kV surge protection included as standard, with higher 10kV protection when selected (designated by 'SP' in the description).

Dimensions: 429 x 349 x 99 mm Luminaire input power: 71 W Luminaire luminous flux: 12065 lm Luminaire efficacy: 170 lm/W