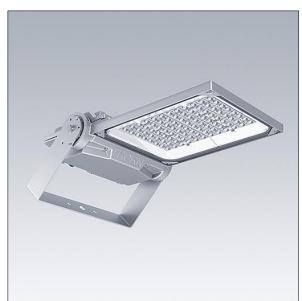

## Areaflood Pro 2

A compact, lightweight, general purpose LED area floodlight. With medium body. LED converter driving 60 LEDs at 350mA with Asymmetrical 40° light distribution. IP66, IK08, Class II electrical. Body: die-cast aluminium (EN AC-44300), Light grey 150 sanded textured (close to RAL9006).. Enclosure: 4mm thick toughened glass. Reversable mounting stirrup supplied, optional spigot adaptors available separately for post top mounting. Complete with 4000K LED.

Integrated 6kV surge protection included as standard, with higher 10kV protection when selected (designated by 'SP' in the description).

Dimensions: 579 x 360 x 115 mm Luminaire input power: 63 W Luminaire luminous flux: 10981 lm Luminaire efficacy: 174 lm/W weight: 9.79 kg Scx: 0.06 m<sup>2</sup>