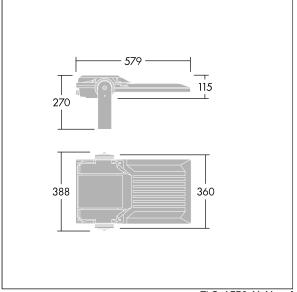

Integrated 6kV surge protection included as standard, with higher 10kV protection when selected (designated by 'SP' in the description).

Dimensions: 579 x 360 x 115 mm Luminaire input power: 63 W Luminaire luminous flux: 10981 lm Luminaire efficacy: 174 lm/W weight: 9.79 kg Scx: 0.06 m<sup>2</sup>