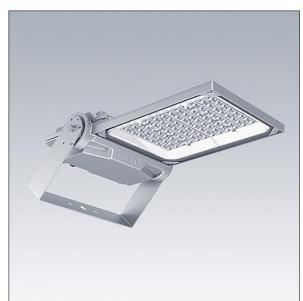

## Areaflood Pro 2

A compact, lightweight, general purpose LED area floodlight. With medium body. LED converter driving 60 LEDs at 500mA with Asymmetrical 40° light distribution. IP66, IK08, Class II electrical. Body: die-cast aluminium (EN AC-44300), Light grey 150 sanded textured (close to RAL9006).. Enclosure: 4mm thick toughened glass. Reversable mounting stirrup supplied, optional spigot adaptors available separately for post top mounting. Complete with 4000K LED.