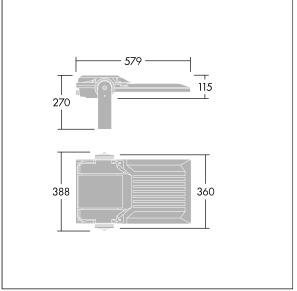

Integrated 6kV surge protection included as standard, with higher 10kV protection when selected (designated by 'SP' in the description).

Dimensions: 579 x 360 x 115 mm Luminaire input power: 90 W Luminaire luminous flux: 15107 lm Luminaire efficacy: 168 lm/W weight: 9.79 kg Scx: 0.06 m<sup>2</sup>