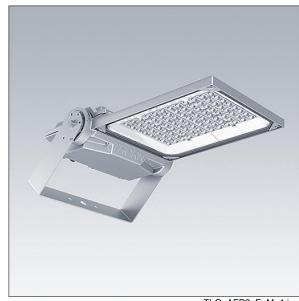

#### Areaflood Pro 2

A compact, lightweight, general purpose LED area floodlight. With medium body. LED converter driving 60 LEDs at 500mA with Asymmetrical 40° light distribution. IP66, IK08, Class II electrical. Body: die-cast aluminium (EN AC-44300), Light grey 150 sanded textured (close to RAL9006).. Enclosure: 4mm thick toughened glass. Reversable mounting stirrup supplied, optional spigot adaptors available separately for post top mounting. Complete with 4000K LED.

weight: 9.79 kg Scx: 0.06 m<sup>2</sup>

TLG\_AFP2\_F\_M\_1.jpg

TLG\_AFP2\_M\_M.wmf

This product contains light sources of energy efficiency classes D, E.

All values marked with an \* are rated values. Thorn uses tried and tested components from leading suppliers, however there may be isolated instances of technology-related failures of individual LEDs during the rated product lifetime. International standards set the tolerance in initial flux and connected load at ±10%. Unless stated otherwise, the values apply to an ambient temperature of 25°C.