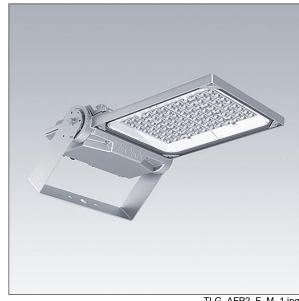

## Areaflood Pro 2

A compact, lightweight, general purpose LED area floodlight. With medium body. LED converter driving 72 LEDs at 500mA with Asymmetrical 40° light distribution. IP66, IK08, Class II electrical. Body: die-cast aluminium (EN AC-44300), Light grey 150 sanded textured (close to RAL9006).. Enclosure: 4mm thick toughened glass. Reversable mounting stirrup supplied, optional spigot adaptors available separately for post top mounting. Complete with 4000K LED.