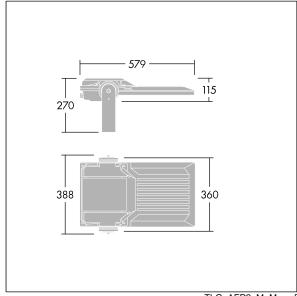

Integrated 6kV surge protection included as standard, with higher 10kV protection when selected (designated by 'SP' in the description).

Dimensions: 579 x 360 x 115 mm Luminaire input power: 108 W Luminaire luminous flux: 18048 lm Luminaire efficacy: 167 lm/W