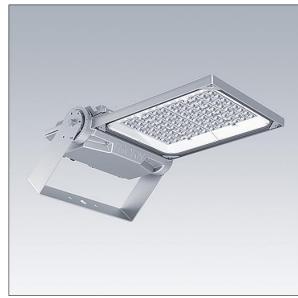

## Areaflood Pro 2

A compact, lightweight, general purpose LED area floodlight. With medium body. LED converter driving 72 LEDs at 700mA with Asymmetrical 40° light distribution. IP66, IK08, Class II electrical. Body: die-cast aluminium (EN AC-44300), Light grey 150 sanded textured (close to RAL9006).. Enclosure: 4mm thick toughened glass. Reversable mounting stirrup supplied, optional spigot adaptors available separately for post top mounting. Complete with 4000K LED.