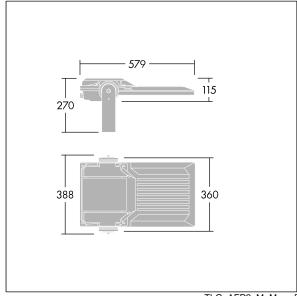

Integrated 6kV surge protection included as standard, with higher 10kV protection when selected (designated by 'SP' in the description).

Dimensions: 579 x 360 x 115 mm Luminaire input power: 151 W Luminaire luminous flux: 24085 lm Luminaire efficacy: 160 lm/W