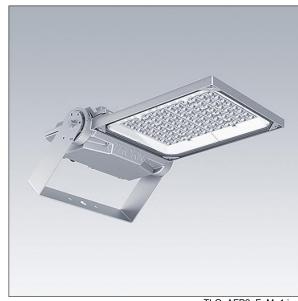

## Areaflood Pro 2

A compact, lightweight, general purpose LED area floodlight. With medium body. LED converter driving 72 LEDs at 700mA with Asymmetrical 40° light distribution. IP66, IK08, Class II electrical. Body: die-cast aluminium (EN AC-44300), Light grey 150 sanded textured (close to RAL9006).. Enclosure: 4mm thick toughened glass. Reversable mounting stirrup supplied, optional spigot adaptors available separately for post top mounting. Complete with 4000K LED.

weight: 9.77 kg Scx: 0.06 m<sup>2</sup>

TLG\_AFP2\_F\_M\_1.jpg

TLG\_AFP2\_M\_M.wmf

This product contains a light source of energy efficiency class E.

All values marked with an \* are rated values. Thorn uses tried and tested components from leading suppliers, however there may be isolated instances of technology-related failures of individual LEDs during the rated product lifetime. International standards set the tolerance in initial flux and connected load at ±10%. Unless stated otherwise, the values apply to an ambient temperature of 25°C.