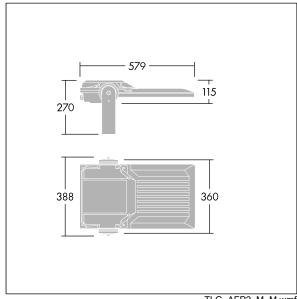

Integrated 6kV surge protection included as standard, with higher 10kV protection when selected (designated by 'SP' in the description).

Dimensions: 579 x 360 x 115 mm Luminaire input power: 151 W Luminaire luminous flux: 24085 lm Luminaire efficacy: 160 lm/W

weight: 9.77 kg Scx: 0.06 m<sup>2</sup>

TLG\_AFP2\_F\_M\_1.jpg

TLG\_AFP2\_M\_M.wmf

This product contains a light source of energy efficiency class E.

All values marked with an \* are rated values. Thorn uses tried and tested components from leading suppliers, however there may be isolated instances of technology-related failures of individual LEDs during the rated product lifetime. International standards set the tolerance in initial flux and connected load at ±10%. Unless stated otherwise, the values apply to an ambient temperature of 25°C.