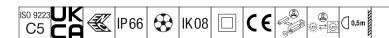

## Areaflood Pro 2

A compact, lightweight, general purpose LED area floodlight. With medium body. LED converter driving 72 LEDs at 700mA with Asymmetrical 40° light distribution. IP66, IK08, Class II electrical. Body: die-cast aluminium (EN AC-44300), Light grey 150 sanded textured (close to RAL9006).. Enclosure: 4mm thick toughened glass. Reversable mounting stirrup supplied, optional spigot adaptors available separately for post top mounting. Complete with 4000K LED.

Integrated 6kV surge protection included as standard, with higher 10kV protection when selected (designated by 'SP' in the description).

Dimensions: 579 x 360 x 115 mm Luminaire input power: 151 W Luminaire luminous flux: 24085 lm Luminaire efficacy: 160 lm/W