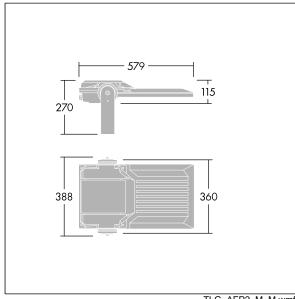

Integrated 6kV surge protection included as standard, with higher 10kV protection when selected (designated by 'SP' in the description).

Dimensions: 579 x 360 x 115 mm Luminaire input power: 99 W Luminaire luminous flux: 17476 lm Luminaire efficacy: 177 lm/W

weight: 9.89 kg Scx: 0.06 m<sup>2</sup>

TLG\_AFP2\_F\_M\_1.jpg

TLG\_AFP2\_M\_M.wmf

This product contains light sources of energy efficiency classes D, E.

All values marked with an \* are rated values. Thorn uses tried and tested components from leading suppliers, however there may be isolated instances of technology-related failures of individual LEDs during the rated product lifetime. International standards set the tolerance in initial flux and connected load at ±10%. Unless stated otherwise, the values apply to an ambient temperature of 25°C.