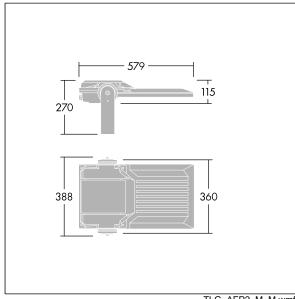

Integrated 6kV surge protection included as standard, with higher 10kV protection when selected (designated by 'SP' in the description).

Dimensions: 579 x 360 x 115 mm Luminaire input power: 142 W Luminaire luminous flux: 23921 lm Luminaire efficacy: 168 lm/W

weight: 9.89 kg Scx: 0.06 m<sup>2</sup>

TLG\_AFP2\_F\_M\_1.jpg

TLG\_AFP2\_M\_M.wmf

This product contains light sources of energy efficiency classes D, E.

All values marked with an \* are rated values. Thorn uses tried and tested components from leading suppliers, however there may be isolated instances of technology-related failures of individual LEDs during the rated product lifetime. International standards set the tolerance in initial flux and connected load at ±10%. Unless stated otherwise, the values apply to an ambient temperature of 25°C.