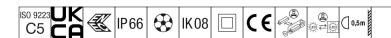

## Areaflood Pro 2

A compact, lightweight, general purpose LED area floodlight. With medium body. LED converter driving 96 LEDs at 500mA with Asymmetrical 40° light distribution. IP66, IK08, Class II electrical. Body: die-cast aluminium (EN AC-44300), Light grey 150 sanded textured (close to RAL9006).. Enclosure: 4mm thick toughened glass. Reversable mounting stirrup supplied, optional spigot adaptors available separately for post top mounting. Complete with 4000K LED.

Integrated 6kV surge protection included as standard, with higher 10kV protection when selected (designated by 'SP' in the description).

Dimensions: 579 x 360 x 115 mm Luminaire input power: 142 W Luminaire luminous flux: 23921 lm Luminaire efficacy: 168 lm/W