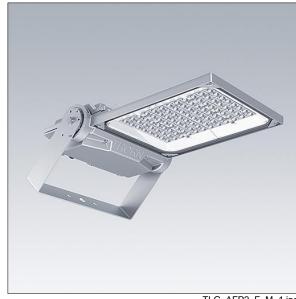

#### Areaflood Pro 2

A compact, lightweight, general purpose LED area floodlight. With medium body. LED converter driving 96 LEDs at 500mA with Asymmetrical 40° light distribution. IP66, IK08, Class II electrical. Body: die-cast aluminium (EN AC-44300), Light grey 150 sanded textured (close to RAL9006).. Enclosure: 4mm thick toughened glass. Reversable mounting stirrup supplied, optional spigot adaptors available separately for post top mounting. Complete with 4000K LED.