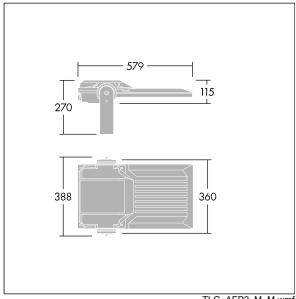

Integrated 6kV surge protection included as standard, with higher 10kV protection when selected (designated by 'SP' in the description).

Dimensions: 579 x 360 x 115 mm Luminaire input power: 142 W Luminaire luminous flux: 23921 lm Luminaire efficacy: 168 lm/W

weight: 9.89 kg Scx: 0.06 m<sup>2</sup>

TLG\_AFP2\_F\_M\_1.jpg

TLG\_AFP2\_M\_M.wmf

This product contains light sources of energy efficiency classes D, E.

All values marked with an \* are rated values. Thorn uses tried and tested components from leading suppliers, however there may be isolated instances of technology-related failures of individual LEDs during the rated product lifetime. International standards set the tolerance in initial flux and connected load at ±10%. Unless stated otherwise, the values apply to an ambient temperature of 25°C.