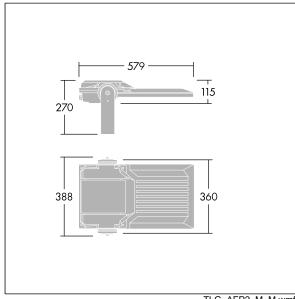

Integrated 6kV surge protection included as standard, with higher 10kV protection when selected (designated by 'SP' in the description).

Dimensions: 579 x 360 x 115 mm Luminaire input power: 245 W Luminaire luminous flux: 36791 lm Luminaire efficacy: 150 lm/W

weight: 10.57 kg Scx: 0.06 m<sup>2</sup>

TLG\_AFP2\_F\_M\_1.jpg

TLG\_AFP2\_M\_M.wmf

This product contains light sources of energy efficiency classes D, E.

All values marked with an \* are rated values. Thorn uses tried and tested components from leading suppliers, however there may be isolated instances of technology-related failures of individual LEDs during the rated product lifetime. International standards set the tolerance in initial flux and connected load at ±10%. Unless stated otherwise, the values apply to an ambient temperature of 25°C.