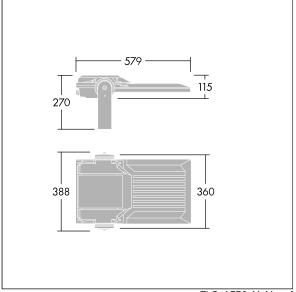

Integrated 6kV surge protection included as standard, with higher 10kV protection when selected (designated by 'SP' in the description).

Dimensions: 579 x 360 x 115 mm Luminaire input power: 245 W Luminaire luminous flux: 36791 lm Luminaire efficacy: 150 lm/W weight: 10.57 kg Scx: 0.06 m<sup>2</sup>