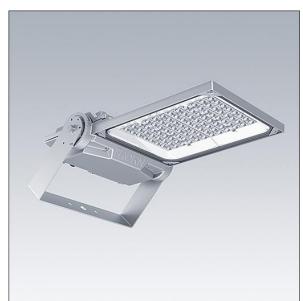

#### Areaflood Pro 2

A compact, lightweight, general purpose LED area floodlight. With medium body. LED converter driving 96 LEDs at 850mA with Asymmetrical 40° light distribution. IP66, IK08, Class II electrical. Body: die-cast aluminium (EN AC-44300), Light grey 150 sanded textured (close to RAL9006).. Enclosure: 4mm thick toughened glass. Reversable mounting stirrup supplied, optional spigot adaptors available separately for post top mounting. Complete with 4000K LED.