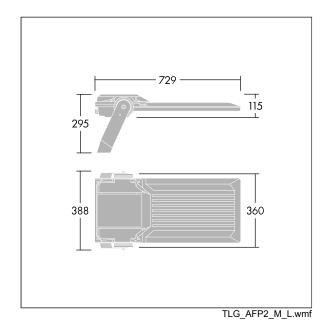

Integrated 6kV surge protection included as standard, with higher 10kV protection when selected (designated by 'SP' in the description).

Dimensions: 729 x 360 x 115 mm Luminaire input power: 109 W Luminaire luminous flux: 19677 Im Luminaire efficacy: 181 lm/W