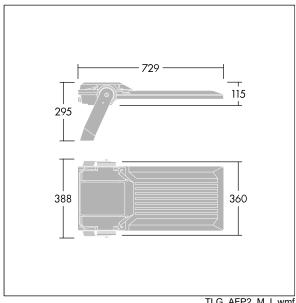

Integrated 6kV surge protection included as standard, with higher 10kV protection when selected (designated by 'SP' in the description).

Dimensions: 729 x 360 x 115 mm Luminaire input power: 109 W Luminaire luminous flux: 19677 Im Luminaire efficacy: 181 lm/W

weight: 12.51 kg Scx: 0.068 m<sup>2</sup>

TLG\_AFP2\_F\_L\_1.jpg

TLG\_AFP2\_M\_L.wmf

This product contains a light source of energy efficiency class E.

All values marked with an \* are rated values. Thorn uses tried and tested components from leading suppliers, however there may be isolated instances of technology-related failures of individual LEDs during the rated product lifetime. International standards set the tolerance in initial flux and connected load at ±10%. Unless stated otherwise, the values apply to an ambient temperature of 25°C.