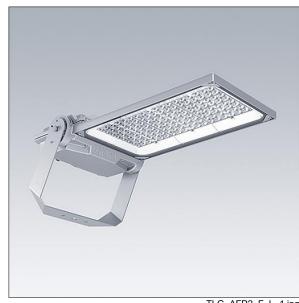

## Areaflood Pro 2

A compact, lightweight, general purpose LED area floodlight. With large body. LED converter driving 108 LEDs at 350mA with Asymmetrical 40° light distribution. IP66, IK08, Class II electrical. Body: die-cast aluminium (EN AC-44300), Light grey 150 sanded textured (close to RAL9006).. Enclosure: 5mm thick toughened glass. Reversable mounting stirrup supplied, optional spigot adaptors available separately for post top mounting. Complete with 4000K LED.

Integrated 6kV surge protection included as standard, with higher 10kV protection when selected (designated by 'SP' in the description).

Dimensions: 729 x 360 x 115 mm Luminaire input power: 109 W Luminaire luminous flux: 19677 Im Luminaire efficacy: 181 lm/W