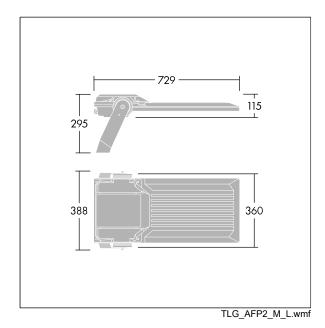

Integrated 6kV surge protection included as standard, with higher 10kV protection when selected (designated by 'SP' in the description).

Dimensions: 729 x 360 x 115 mm Luminaire input power: 157 W Luminaire luminous flux: 26967 Im Luminaire efficacy: 172 lm/W