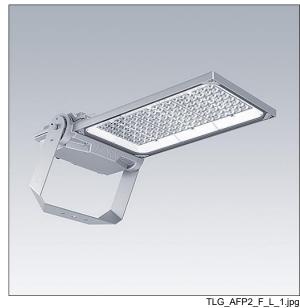

## Areaflood Pro 2

A compact, lightweight, general purpose LED area floodlight. With large body. LED converter driving 120 LEDs at 350mA with Asymmetrical 40° light distribution. IP66, IK08, Class II electrical. Body: die-cast aluminium (EN AC-44300), Light grey 150 sanded textured (close to RAL9006).. Enclosure: 5mm thick toughened glass. Reversable mounting stirrup supplied, optional spigot adaptors available separately for post top mounting. Complete with 4000K LED.