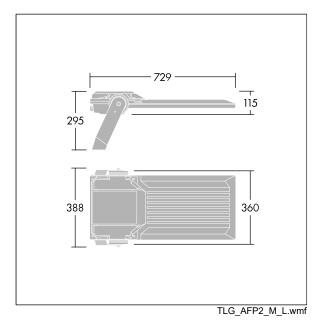

Integrated 6kV surge protection included as standard, with higher 10kV protection when selected (designated by 'SP' in the description).

Dimensions: 729 x 360 x 115 mm Luminaire input power: 122 W Luminaire luminous flux: 21845 lm Luminaire efficacy: 179 lm/W