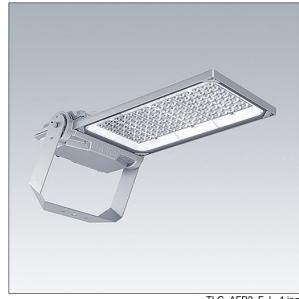

## Areaflood Pro 2

A compact, lightweight, general purpose LED area floodlight. With large body. LED converter driving 120 LEDs at 350mA with Asymmetrical 40° light distribution. IP66, IK08, Class II electrical. Body: die-cast aluminium (EN AC-44300), Light grey 150 sanded textured (close to RAL9006).. Enclosure: 5mm thick toughened glass. Reversable mounting stirrup supplied, optional spigot adaptors available separately for post top mounting. Complete with 4000K LED.