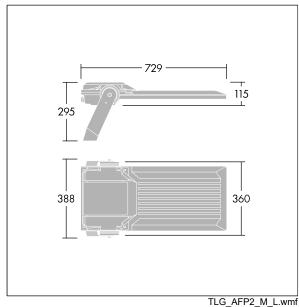

Integrated 6kV surge protection included as standard, with higher 10kV protection when selected (designated by 'SP' in the description).

Dimensions: 729 x 360 x 115 mm Luminaire input power: 122 W Luminaire luminous flux: 21845 lm Luminaire efficacy: 179 lm/W