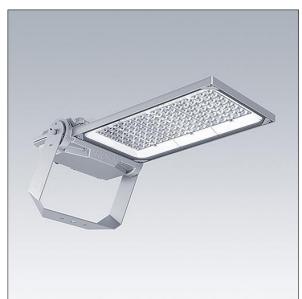

#### Areaflood Pro 2

A compact, lightweight, general purpose LED area floodlight. With large body. LED converter driving 120 LEDs at 500mA with Asymmetrical 40° light distribution. IP66, IK08, Class II electrical. Body: die-cast aluminium (EN AC-44300), Light grey 150 sanded textured (close to RAL9006).. Enclosure: 5mm thick toughened glass. Reversable mounting stirrup supplied, optional spigot adaptors available separately for post top mounting. Complete with 4000K LED.