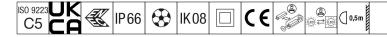

#### Areaflood Pro 2

A compact, lightweight, general purpose LED area floodlight. With large body. LED converter driving 120 LEDs at 500mA with Asymmetrical 40° light distribution. IP66, IK08, Class II electrical. Body: die-cast aluminium (EN AC-44300), Light grey 150 sanded textured (close to RAL9006).. Enclosure: 5mm thick toughened glass. Reversable mounting stirrup supplied, optional spigot adaptors available separately for post top mounting. Complete with 4000K LED.

Integrated 6kV surge protection included as standard, with higher 10kV protection when selected (designated by 'SP' in the description).

Dimensions: 729 x 360 x 115 mm Luminaire input power: 174 W Luminaire luminous flux: 29902 lm Luminaire efficacy: 172 lm/W weight: 12.81 kg Scx: 0.068 m<sup>2</sup>