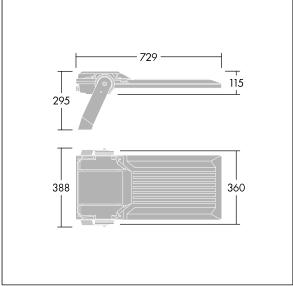

Integrated 6kV surge protection included as standard, with higher 10kV protection when selected (designated by 'SP' in the description).

Dimensions: 729 x 360 x 115 mm Luminaire input power: 174 W Luminaire luminous flux: 29902 lm Luminaire efficacy: 172 lm/W weight: 12.81 kg Scx: 0.068 m<sup>2</sup>