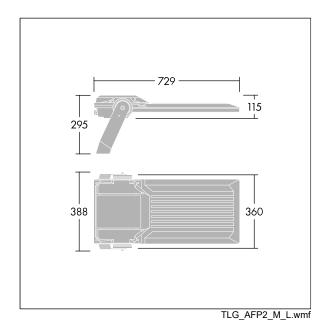

Integrated 6kV surge protection included as standard, with higher 10kV protection when selected (designated by 'SP' in the description).

Dimensions: 729 x 360 x 115 mm Luminaire input power: 250 W Luminaire luminous flux: 39687 Im Luminaire efficacy: 159 lm/W