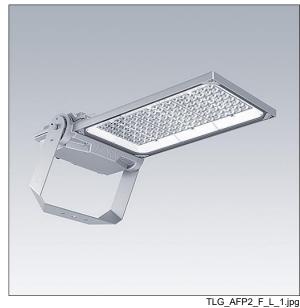

## Areaflood Pro 2

A compact, lightweight, general purpose LED area floodlight. With large body. LED converter driving 120 LEDs at 700mA with Asymmetrical 40° light distribution. IP66, IK08, Class II electrical. Body: die-cast aluminium (EN AC-44300), Light grey 150 sanded textured (close to RAL9006).. Enclosure: 5mm thick toughened glass. Reversable mounting stirrup supplied, optional spigot adaptors available separately for post top mounting. Complete with 4000K LED.