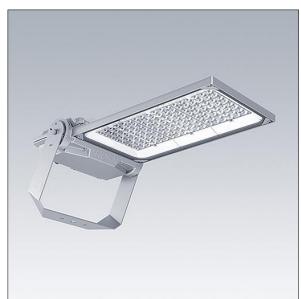

#### Areaflood Pro 2

A compact, lightweight, general purpose LED area floodlight. With large body. LED converter driving 120 LEDs at 700mA with Asymmetrical 40° light distribution. IP66, IK08, Class II electrical. Body: die-cast aluminium (EN AC-44300), Light grey 150 sanded textured (close to RAL9006).. Enclosure: 5mm thick toughened glass. Reversable mounting stirrup supplied, optional spigot adaptors available separately for post top mounting. Complete with 4000K LED.