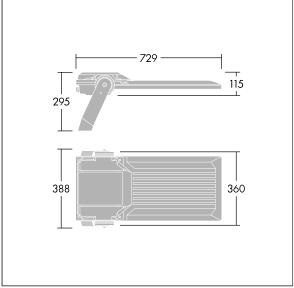

Integrated 6kV surge protection included as standard, with higher 10kV protection when selected (designated by 'SP' in the description).

Dimensions: 729 x 360 x 115 mm Luminaire input power: 250 W Luminaire luminous flux: 39687 lm Luminaire efficacy: 159 lm/W weight: 13.28 kg Scx: 0.068 m<sup>2</sup>