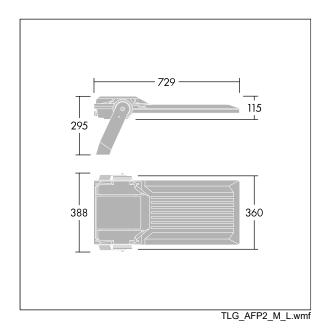

Integrated 6kV surge protection included as standard, with higher 10kV protection when selected (designated by 'SP' in the description).

Dimensions: 729 x 360 x 115 mm Luminaire input power: 151 W Luminaire luminous flux: 26147 lm Luminaire efficacy: 173 lm/W

weight: 13.4 kg Scx: 0.068 m<sup>2</sup>

TLG\_AFP2\_F\_L\_1.jpg

This product contains light sources of energy efficiency classes D, E.

All values marked with an \* are rated values. Thorn uses tried and tested components from leading suppliers, however there may be isolated instances of technology-related failures of individual LEDs during the rated product lifetime. International standards set the tolerance in initial flux and connected load at ±10%. Unless stated otherwise, the values apply to an ambient temperature of 25°C.