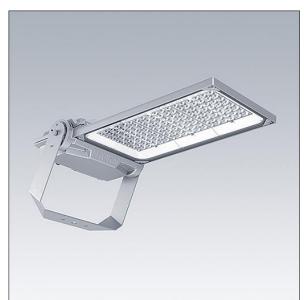

#### Areaflood Pro 2

A compact, lightweight, general purpose LED area floodlight. With large body. LED converter driving 144 LEDs at 500mA with Asymmetrical 40° light distribution. IP66, IK08, Class II electrical. Body: die-cast aluminium (EN AC-44300), Light grey 150 sanded textured (close to RAL9006).. Enclosure: 5mm thick toughened glass. Reversable mounting stirrup supplied, optional spigot adaptors available separately for post top mounting. Complete with 4000K LED.