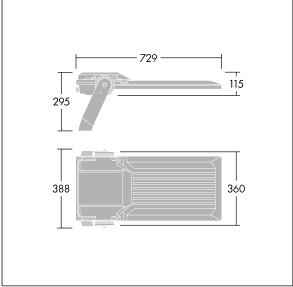

Integrated 6kV surge protection included as standard, with higher 10kV protection when selected (designated by 'SP' in the description).

Dimensions: 729 x 360 x 115 mm Luminaire input power: 213 W Luminaire luminous flux: 35727 lm Luminaire efficacy: 168 lm/W weight: 13.4 kg Scx: 0.068 m<sup>2</sup>