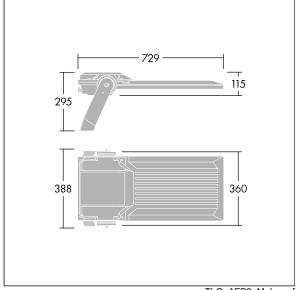

Integrated 6kV surge protection included as standard, with higher 10kV protection when selected (designated by 'SP' in the description).

Dimensions: 729 x 360 x 115 mm Luminaire input power: 298 W Luminaire luminous flux: 47222 lm Luminaire efficacy: 158 lm/W weight: 13.48 kg Scx: 0.068 m<sup>2</sup>