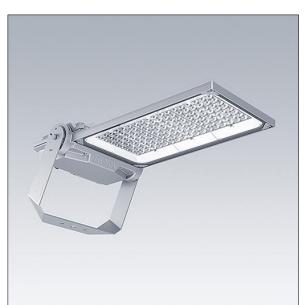

## Areaflood Pro 2

A compact, lightweight, general purpose LED area floodlight. With large body. LED converter driving 144 LEDs at 700mA with Asymmetrical 40° light distribution. IP66, IK08, Class II electrical. Body: die-cast aluminium (EN AC-44300), Light grey 150 sanded textured (close to RAL9006).. Enclosure: 5mm thick toughened glass. Reversable mounting stirrup supplied, optional spigot adaptors available separately for post top mounting. Complete with 4000K LED.