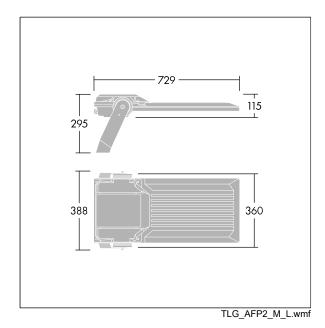

Integrated 6kV surge protection included as standard, with higher 10kV protection when selected (designated by 'SP' in the description).

Dimensions: 729 x 360 x 115 mm Luminaire input power: 337 W Luminaire luminous flux: 52026 lm Luminaire efficacy: 154 lm/W