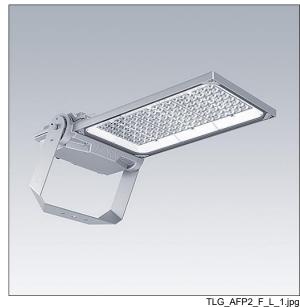

## Areaflood Pro 2

A compact, lightweight, general purpose LED area floodlight. With large body. LED converter driving 144 LEDs at 800mA with Asymmetrical 40° light distribution. IP66, IK08, Class II electrical. Body: die-cast aluminium (EN AC-44300), Light grey 150 sanded textured (close to RAL9006).. Enclosure: 5mm thick toughened glass. Reversable mounting stirrup supplied, optional spigot adaptors available separately for post top mounting. Complete with 4000K LED.