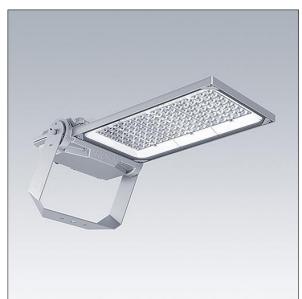

#### Areaflood Pro 2

A compact, lightweight, general purpose LED area floodlight. With large body. LED converter driving 144 LEDs at 800mA with Asymmetrical 40° light distribution. IP66, IK08, Class II electrical. Body: die-cast aluminium (EN AC-44300), Light grey 150 sanded textured (close to RAL9006).. Enclosure: 5mm thick toughened glass. Reversable mounting stirrup supplied, optional spigot adaptors available separately for post top mounting. Complete with 4000K LED.

Integrated 6kV surge protection included as standard, with higher 10kV protection when selected (designated by 'SP' in the description).

Dimensions: 729 x 360 x 115 mm Luminaire input power: 337 W Luminaire luminous flux: 52026 lm Luminaire efficacy: 154 lm/W weight: 13.9 kg Scx: 0.068 m<sup>2</sup>