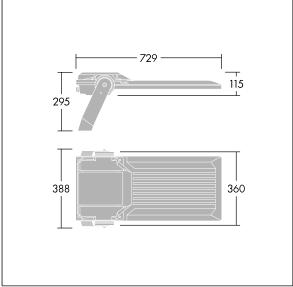

Integrated 6kV surge protection included as standard, with higher 10kV protection when selected (designated by 'SP' in the description).

Dimensions: 729 x 360 x 115 mm Luminaire input power: 337 W Luminaire luminous flux: 52026 lm Luminaire efficacy: 154 lm/W weight: 13.9 kg Scx: 0.068 m<sup>2</sup>