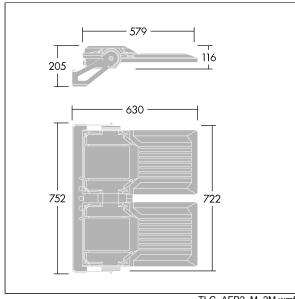

Integrated 6kV surge protection included as standard, with higher 10kV protection when selected (designated by 'SP' in the description).

Dimensions: 630 x 722 x 116 mm Luminaire input power: 392 W Luminaire luminous flux: 63236 lm Luminaire efficacy: 161 lm/W

weight: 23.78 kg Scx: 0.12 m<sup>2</sup>

TLG\_AFP2\_F\_2M\_1.jpg

TLG AFP2 M 2M.wmf

This product contains light sources of energy efficiency classes D, E.