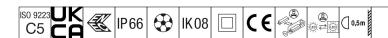

## Areaflood Pro 2

A compact, lightweight, general purpose LED area floodlight. With medium x 2 body. LED converter driving 192 LEDs at 700mA with Asymmetrical 40° light distribution. IP66, IK08, Class II electrical. Body: die-cast aluminium (EN AC-44300), Light grey 150 sanded textured (close to RAL9006).. Enclosure: 4mm thick toughened glass. Reversable mounting stirrup supplied, with 4000K LED.

Integrated 6kV surge protection included as standard, with higher 10kV protection when selected (designated by 'SP' in the description).

Dimensions: 630 x 722 x 116 mm Luminaire input power: 392 W Luminaire luminous flux: 63236 lm Luminaire efficacy: 161 lm/W