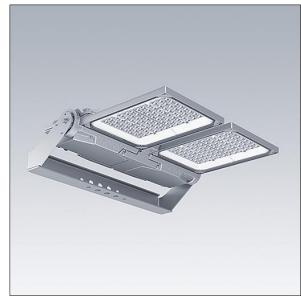

## Areaflood Pro 2

A compact, lightweight, general purpose LED area floodlight. With medium x 2 body. LED converter driving 192 LEDs at 700mA with Asymmetrical 40° light distribution. IP66, IK08, Class II electrical. Body: die-cast aluminium (EN AC-44300), Light grey 150 sanded textured (close to RAL9006).. Enclosure: 4mm thick toughened glass. Reversable mounting stirrup supplied, with 4000K LED.