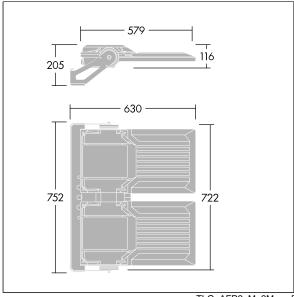

Integrated 6kV surge protection included as standard, with higher 10kV protection when selected (designated by 'SP' in the description).

Dimensions: 630 x 722 x 116 mm Luminaire input power: 392 W Luminaire luminous flux: 63236 lm Luminaire efficacy: 161 lm/W

weight: 23.78 kg Scx: 0.12 m<sup>2</sup>

TLG\_AFP2\_F\_2M\_1.jpg

TLG AFP2 M 2M.wmf

This product contains light sources of energy efficiency classes D, E.