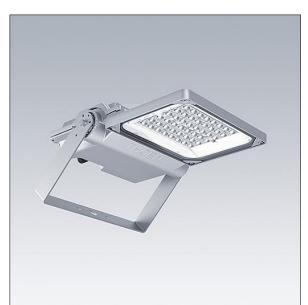

## Areaflood Pro 2

A compact, lightweight, general purpose LED area floodlight. With small body. LED converter driving 24 LEDs at 350mA with Asymmetrical 40° light distribution. IP66, IK08, Class I electrical. Body: die-cast aluminium (EN AC-44300), Light grey 150 sanded textured (close to RAL9006).. Enclosure: 4mm thick toughened glass. Reversable mounting stirrup supplied, optional spigot adaptors available separately for post top mounting. Complete with 4000K LED.