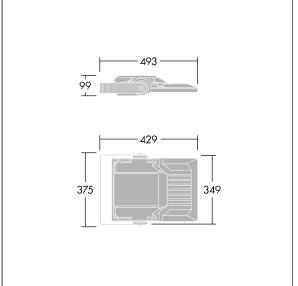

Integrated 6kV surge protection included as standard, with higher 10kV protection when selected (designated by 'SP' in the description).

Dimensions: 429 x 349 x 99 mm Luminaire input power: 26 W Luminaire luminous flux: 4404 lm Luminaire efficacy: 169 lm/W weight: 6.79 kg Scx: 0.052 m<sup>2</sup>