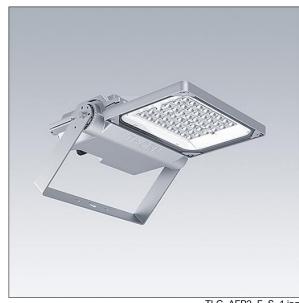

#### Areaflood Pro 2

A compact, lightweight, general purpose LED area floodlight. With small body. LED converter driving 24 LEDs at 350mA with Asymmetrical 40° light distribution. IP66, IK08, Class I electrical. Body: die-cast aluminium (EN AC-44300), Light grey 150 sanded textured (close to RAL9006).. Enclosure: 4mm thick toughened glass. Reversable mounting stirrup supplied, optional spigot adaptors available separately for post top mounting. Complete with 4000K LED.

Integrated 6kV surge protection included as standard, with higher 10kV protection when selected (designated by 'SP' in the description).

Dimensions: 429 x 349 x 99 mm Luminaire input power: 26 W Luminaire luminous flux: 4404 lm Luminaire efficacy: 169 lm/W