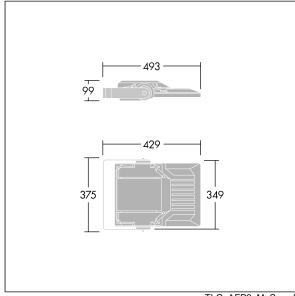

Integrated 6kV surge protection included as standard, with higher 10kV protection when selected (designated by 'SP' in the description).

Dimensions: 429 x 349 x 99 mm Luminaire input power: 26 W Luminaire luminous flux: 4404 lm Luminaire efficacy: 169 lm/W