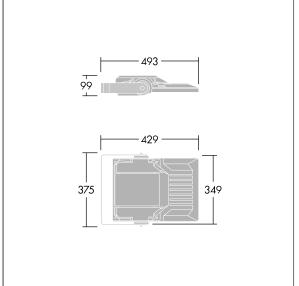

Integrated 6kV surge protection included as standard, with higher 10kV protection when selected (designated by 'SP' in the description).

Dimensions: 429 x 349 x 99 mm Luminaire input power: 37 W Luminaire luminous flux: 6071 lm Luminaire efficacy: 164 lm/W weight: 6.79 kg Scx: 0.052 m<sup>2</sup>