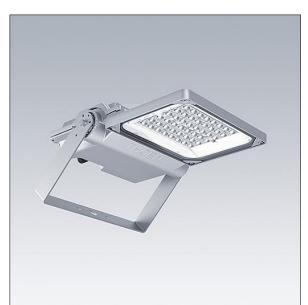

## Areaflood Pro 2

A compact, lightweight, general purpose LED area floodlight. With small body. LED converter driving 24 LEDs at 500mA with Asymmetrical 40° light distribution. IP66, IK08, Class I electrical. Body: die-cast aluminium (EN AC-44300), Light grey 150 sanded textured (close to RAL9006).. Enclosure: 4mm thick toughened glass. Reversable mounting stirrup supplied, optional spigot adaptors available separately for post top mounting. Complete with 4000K LED.