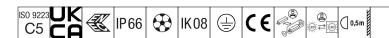

## Areaflood Pro 2

A compact, lightweight, general purpose LED area floodlight. With small body. LED converter driving 24 LEDs at 700mA with Asymmetrical 40° light distribution. IP66, IK08, Class I electrical. Body: die-cast aluminium (EN AC-44300), Light grey 150 sanded textured (close to RAL9006).. Enclosure: 4mm thick toughened glass. Reversable mounting stirrup supplied, optional spigot adaptors available separately for post top mounting. Complete with 4000K LED.

Integrated 6kV surge protection included as standard, with higher 10kV protection when selected (designated by 'SP' in the description).

Dimensions: 429 x 349 x 99 mm Luminaire input power: 52 W Luminaire luminous flux: 8147 lm Luminaire efficacy: 157 lm/W