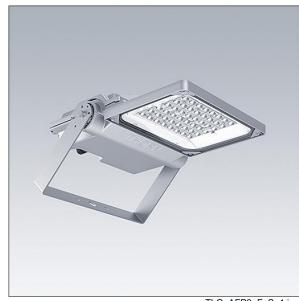

## Areaflood Pro 2

A compact, lightweight, general purpose LED area floodlight. With small body. LED converter driving 24 LEDs at 700mA with Asymmetrical 40° light distribution. IP66, IK08, Class I electrical. Body: die-cast aluminium (EN AC-44300), Light grey 150 sanded textured (close to RAL9006).. Enclosure: 4mm thick toughened glass. Reversable mounting stirrup supplied, optional spigot adaptors available separately for post top mounting. Complete with 4000K LED.

weight: 6.79 kg Scx: 0.052 m<sup>2</sup>

TLG\_AFP2\_F\_S\_1.jpg

TLG\_AFP2\_M\_S.wmf

This product contains a light source of energy efficiency class D.

All values marked with an \* are rated values. Thorn uses tried and tested components from leading suppliers, however there may be isolated instances of technology-related failures of individual LEDs during the rated product lifetime. International standards set the tolerance in initial flux and connected load at ±10%. Unless stated otherwise, the values apply to an ambient temperature of 25°C.