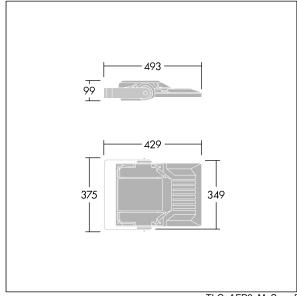

Integrated 6kV surge protection included as standard, with higher 10kV protection when selected (designated by 'SP' in the description).

Dimensions: 429 x 349 x 99 mm Luminaire input power: 76 W Luminaire luminous flux: 12161 lm Luminaire efficacy: 160 lm/W

weight: 7.07 kg Scx: 0.052 m<sup>2</sup>

TLG\_AFP2\_F\_S\_1.jpg

TLG\_AFP2\_M\_S.wmf

This product contains a light source of energy efficiency class E.

All values marked with an \* are rated values. Thorn uses tried and tested components from leading suppliers, however there may be isolated instances of technology-related failures of individual LEDs during the rated product lifetime. International standards set the tolerance in initial flux and connected load at ±10%. Unless stated otherwise, the values apply to an ambient temperature of 25°C.