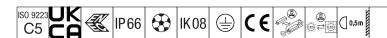

## Areaflood Pro 2

A compact, lightweight, general purpose LED area floodlight. With small body. LED converter driving 36 LEDs at 700mA with Asymmetrical 40° light distribution. IP66, IK08, Class I electrical. Body: die-cast aluminium (EN AC-44300), Light grey 150 sanded textured (close to RAL9006).. Enclosure: 4mm thick toughened glass. Reversable mounting stirrup supplied, optional spigot adaptors available separately for post top mounting. Complete with 4000K LED.

Integrated 6kV surge protection included as standard, with higher 10kV protection when selected (designated by 'SP' in the description).

Dimensions: 429 x 349 x 99 mm Luminaire input power: 76 W Luminaire luminous flux: 12161 lm Luminaire efficacy: 160 lm/W