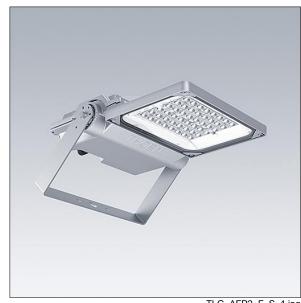

## Areaflood Pro 2

A compact, lightweight, general purpose LED area floodlight. With small body. LED converter driving 36 LEDs at 700mA with Asymmetrical 40° light distribution. IP66, IK08, Class I electrical. Body: die-cast aluminium (EN AC-44300), Light grey 150 sanded textured (close to RAL9006).. Enclosure: 4mm thick toughened glass. Reversable mounting stirrup supplied, optional spigot adaptors available separately for post top mounting. Complete with 4000K LED.