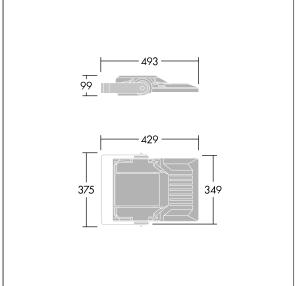

Integrated 6kV surge protection included as standard, with higher 10kV protection when selected (designated by 'SP' in the description).

Dimensions: 429 x 349 x 99 mm Luminaire input power: 71 W Luminaire luminous flux: 12065 lm Luminaire efficacy: 170 lm/W weight: 7.38 kg Scx: 0.052 m<sup>2</sup>