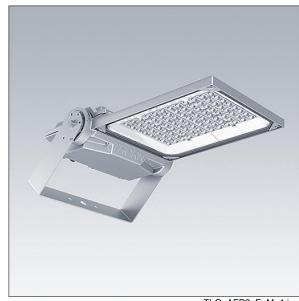

## Areaflood Pro 2

A compact, lightweight, general purpose LED area floodlight. With medium body. LED converter driving 60 LEDs at 350mA with Asymmetrical 40° light distribution. IP66, IK08, Class I electrical. Body: die-cast aluminium (EN AC-44300), Light grey 150 sanded textured (close to RAL9006).. Enclosure: 4mm thick toughened glass. Reversable mounting stirrup supplied, optional spigot adaptors available separately for post top mounting. Complete with 4000K LED.

Integrated 6kV surge protection included as standard, with higher 10kV protection when selected (designated by 'SP' in the description).

Dimensions: 579 x 360 x 115 mm Luminaire input power: 63 W Luminaire luminous flux: 10981 lm Luminaire efficacy: 174 lm/W

weight: 9.79 kg Scx: 0.06 m<sup>2</sup>

TLG\_AFP2\_F\_M\_1.jpg

This product contains light sources of energy efficiency classes D, E.