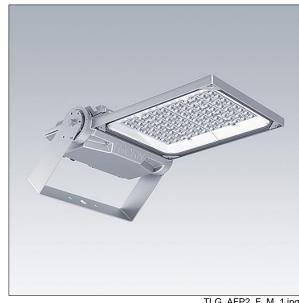

## Areaflood Pro 2

A compact, lightweight, general purpose LED area floodlight. With medium body. LED converter driving 60 LEDs at 350mA with Asymmetrical 40° light distribution. IP66, IK08, Class I electrical. Body: die-cast aluminium (EN AC-44300), Light grey 150 sanded textured (close to RAL9006).. Enclosure: 4mm thick toughened glass. Reversable mounting stirrup supplied, optional spigot adaptors available separately for post top mounting. Complete with 4000K LED.

Integrated 6kV surge protection included as standard, with higher 10kV protection when selected (designated by 'SP' in the description).

Dimensions: 579 x 360 x 115 mm Luminaire input power: 63 W Luminaire luminous flux: 10981 Im Luminaire efficacy: 174 lm/W

weight: 9.79 kg Scx: 0.06 m<sup>2</sup>

TLG\_AFP2\_F\_M\_1.jpg

This product contains light sources of energy efficiency classes D, E.