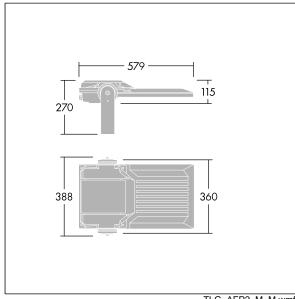

Integrated 6kV surge protection included as standard, with higher 10kV protection when selected (designated by 'SP' in the description).

Dimensions: 579 x 360 x 115 mm Luminaire input power: 90 W Luminaire luminous flux: 15107 lm Luminaire efficacy: 168 lm/W

weight: 9.79 kg Scx: 0.06 m<sup>2</sup>

TLG\_AFP2\_F\_M\_1.jpg

TLG\_AFP2\_M\_M.wmf

This product contains light sources of energy efficiency classes D, E.

All values marked with an \* are rated values. Thorn uses tried and tested components from leading suppliers, however there may be isolated instances of technology-related failures of individual LEDs during the rated product lifetime. International standards set the tolerance in initial flux and connected load at ±10%. Unless stated otherwise, the values apply to an ambient temperature of 25°C.