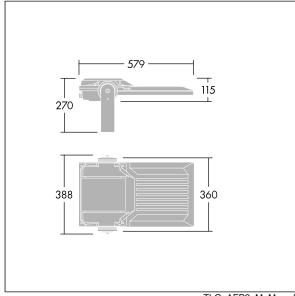

Integrated 6kV surge protection included as standard, with higher 10kV protection when selected (designated by 'SP' in the description).

Dimensions: 579 x 360 x 115 mm Luminaire input power: 90 W Luminaire luminous flux: 15107 lm Luminaire efficacy: 168 lm/W