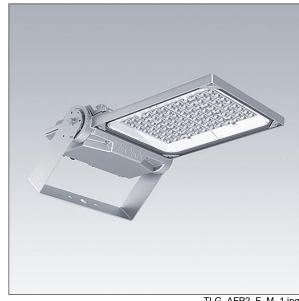

### Areaflood Pro 2

A compact, lightweight, general purpose LED area floodlight. With medium body. LED converter driving 60 LEDs at 500mA with Asymmetrical 40° light distribution. IP66, IK08, Class I electrical. Body: die-cast aluminium (EN AC-44300), Light grey 150 sanded textured (close to RAL9006).. Enclosure: 4mm thick toughened glass. Reversable mounting stirrup supplied, optional spigot adaptors available separately for post top mounting. Complete with 4000K LED.

weight: 9.79 kg Scx: 0.06 m<sup>2</sup>

TLG\_AFP2\_F\_M\_1.jpg

TLG\_AFP2\_M\_M.wmf

This product contains light sources of energy efficiency classes D, E.

All values marked with an \* are rated values. Thorn uses tried and tested components from leading suppliers, however there may be isolated instances of technology-related failures of individual LEDs during the rated product lifetime. International standards set the tolerance in initial flux and connected load at ±10%. Unless stated otherwise, the values apply to an ambient temperature of 25°C.