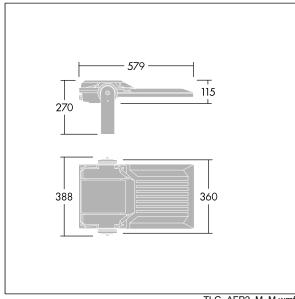

Integrated 6kV surge protection included as standard, with higher 10kV protection when selected (designated by 'SP' in the description).

Dimensions: 579 x 360 x 115 mm Luminaire input power: 76 W Luminaire luminous flux: 13149 lm Luminaire efficacy: 173 lm/W

weight: 9.85 kg Scx: 0.06 m<sup>2</sup>

TLG\_AFP2\_F\_M\_1.jpg

TLG\_AFP2\_M\_M.wmf

This product contains a light source of energy efficiency class E.

All values marked with an \* are rated values. Thorn uses tried and tested components from leading suppliers, however there may be isolated instances of technology-related failures of individual LEDs during the rated product lifetime. International standards set the tolerance in initial flux and connected load at ±10%. Unless stated otherwise, the values apply to an ambient temperature of 25°C.