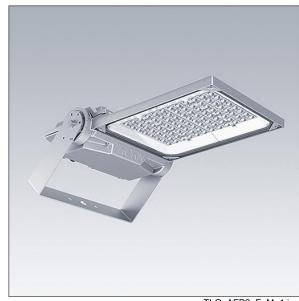

## Areaflood Pro 2

A compact, lightweight, general purpose LED area floodlight. With medium body. LED converter driving 72 LEDs at 350mA with Asymmetrical 40° light distribution. IP66, IK08, Class I electrical. Body: die-cast aluminium (EN AC-44300), Light grey 150 sanded textured (close to RAL9006).. Enclosure: 4mm thick toughened glass. Reversable mounting stirrup supplied, optional spigot adaptors available separately for post top mounting. Complete with 4000K LED.

Integrated 6kV surge protection included as standard, with higher 10kV protection when selected (designated by 'SP' in the description).

Dimensions: 579 x 360 x 115 mm Luminaire input power: 76 W Luminaire luminous flux: 13149 lm Luminaire efficacy: 173 lm/W