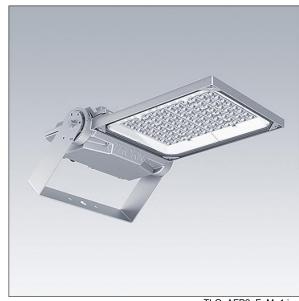

#### Areaflood Pro 2

A compact, lightweight, general purpose LED area floodlight. With medium body. LED converter driving 72 LEDs at 350mA with Asymmetrical 40° light distribution. IP66, IK08, Class I electrical. Body: die-cast aluminium (EN AC-44300), Light grey 150 sanded textured (close to RAL9006).. Enclosure: 4mm thick toughened glass. Reversable mounting stirrup supplied, optional spigot adaptors available separately for post top mounting. Complete with 4000K LED.