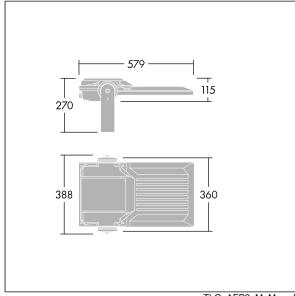

Integrated 6kV surge protection included as standard, with higher 10kV protection when selected (designated by 'SP' in the description).

Dimensions: 579 x 360 x 115 mm Luminaire input power: 76 W Luminaire luminous flux: 13149 lm Luminaire efficacy: 173 lm/W