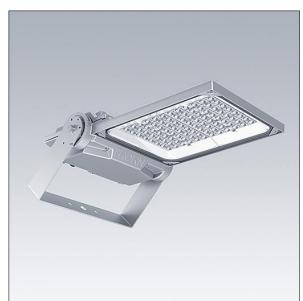

## Areaflood Pro 2

A compact, lightweight, general purpose LED area floodlight. With medium body. LED converter driving 72 LEDs at 500mA with Asymmetrical 40° light distribution. IP66, IK08, Class I electrical. Body: die-cast aluminium (EN AC-44300), Light grey 150 sanded textured (close to RAL9006).. Enclosure: 4mm thick toughened glass. Reversable mounting stirrup supplied, optional spigot adaptors available separately for post top mounting. Complete with 4000K LED.