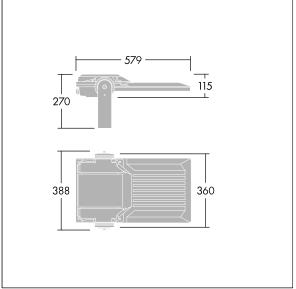

Integrated 6kV surge protection included as standard, with higher 10kV protection when selected (designated by 'SP' in the description).

Dimensions: 579 x 360 x 115 mm Luminaire input power: 108 W Luminaire luminous flux: 18048 lm Luminaire efficacy: 167 lm/W weight: 9.85 kg Scx: 0.06 m<sup>2</sup>