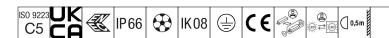

### Areaflood Pro 2

A compact, lightweight, general purpose LED area floodlight. With medium body. LED converter driving 72 LEDs at 500mA with Asymmetrical 40° light distribution. IP66, IK08, Class I electrical. Body: die-cast aluminium (EN AC-44300), Light grey 150 sanded textured (close to RAL9006).. Enclosure: 4mm thick toughened glass. Reversable mounting stirrup supplied, optional spigot adaptors available separately for post top mounting. Complete with 4000K LED.

Integrated 6kV surge protection included as standard, with higher 10kV protection when selected (designated by 'SP' in the description).

Dimensions: 579 x 360 x 115 mm Luminaire input power: 108 W Luminaire luminous flux: 18048 lm Luminaire efficacy: 167 lm/W