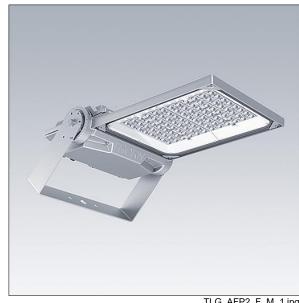

### Areaflood Pro 2

A compact, lightweight, general purpose LED area floodlight. With medium body. LED converter driving 72 LEDs at 500mA with Asymmetrical 40° light distribution. IP66, IK08, Class I electrical. Body: die-cast aluminium (EN AC-44300), Light grey 150 sanded textured (close to RAL9006).. Enclosure: 4mm thick toughened glass. Reversable mounting stirrup supplied, optional spigot adaptors available separately for post top mounting. Complete with 4000K LED.