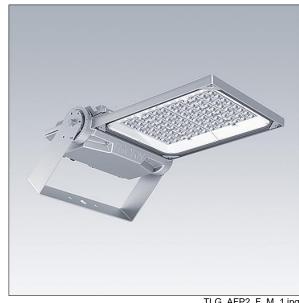

### Areaflood Pro 2

A compact, lightweight, general purpose LED area floodlight. With medium body. LED converter driving 72 LEDs at 700mA with Asymmetrical 40° light distribution. IP66, IK08, Class I electrical. Body: die-cast aluminium (EN AC-44300), Light grey 150 sanded textured (close to RAL9006).. Enclosure: 4mm thick toughened glass. Reversable mounting stirrup supplied, optional spigot adaptors available separately for post top mounting. Complete with 4000K LED.