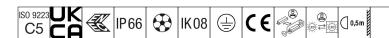

### Areaflood Pro 2

A compact, lightweight, general purpose LED area floodlight. With medium body. LED converter driving 72 LEDs at 700mA with Asymmetrical 40° light distribution. IP66, IK08, Class I electrical. Body: die-cast aluminium (EN AC-44300), Light grey 150 sanded textured (close to RAL9006).. Enclosure: 4mm thick toughened glass. Reversable mounting stirrup supplied, optional spigot adaptors available separately for post top mounting. Complete with 4000K LED.

Integrated 6kV surge protection included as standard, with higher 10kV protection when selected (designated by 'SP' in the description).

Dimensions: 579 x 360 x 115 mm Luminaire input power: 151 W Luminaire luminous flux: 24085 lm Luminaire efficacy: 160 lm/W