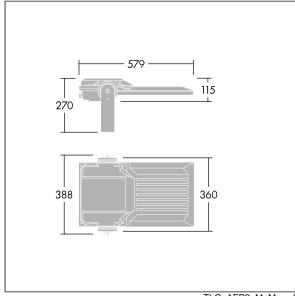

Integrated 6kV surge protection included as standard, with higher 10kV protection when selected (designated by 'SP' in the description).

Dimensions: 579 x 360 x 115 mm Luminaire input power: 151 W Luminaire luminous flux: 24085 lm Luminaire efficacy: 160 lm/W

weight: 9.77 kg Scx: 0.06 m<sup>2</sup>

TLG\_AFP2\_F\_M\_1.jpg

TLG\_AFP2\_M\_M.wmf

This product contains a light source of energy efficiency class E.

All values marked with an \* are rated values. Thorn uses tried and tested components from leading suppliers, however there may be isolated instances of technology-related failures of individual LEDs during the rated product lifetime. International standards set the tolerance in initial flux and connected load at ±10%. Unless stated otherwise, the values apply to an ambient temperature of 25°C.